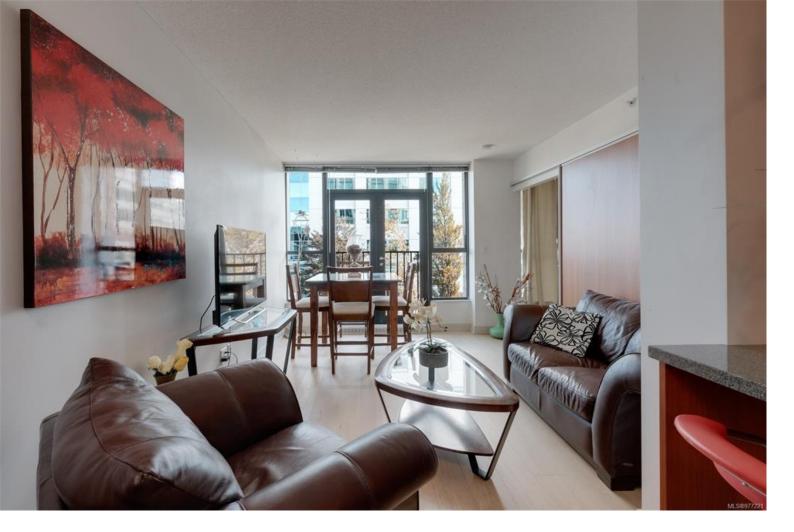

## 760 Johnson St 311 Victoria BC \$515,000

Experience the charm of this spacious 614 sqft one-bedroom condo, designed to maximize comfort and natural light. The open-concept layout seamlessly connects the kitchen, living, and dining areas, creating an expansive feel perfect for modern living. The bedroom is generously sized, providing a serene retreat with direct access to the bathroom, which also offers an additional entry from the common area for convenience. Floor-to-ceiling windows flood the space with light, making every corner bright and inviting. Situated in a prime location with the added benefit of shared rooftop access, this unit delivers an exceptional blend of style and functionality in the heart of Victoria.