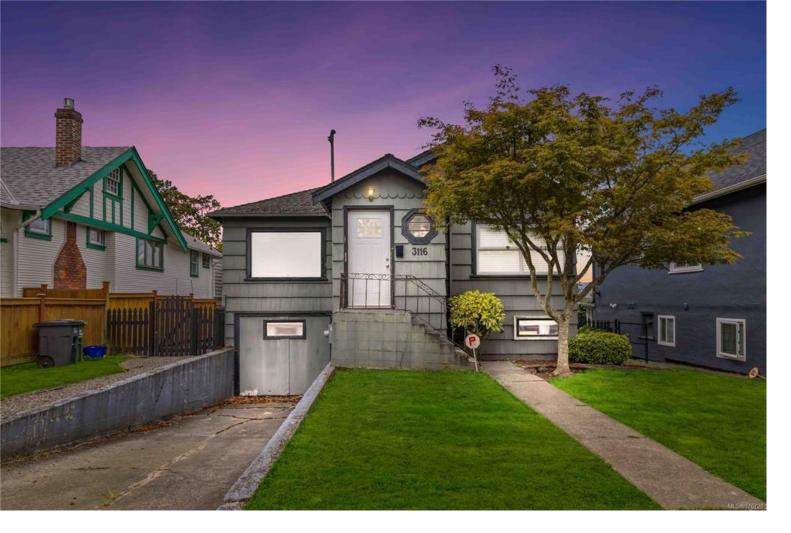

## 3116 Glasgow St Victoria BC

Charming 1940's home in desirable Mayfair neighborhood! 1727 sq ft, 3 bed + den, 2 full bathrooms, Updated kitchen, Large west facing back deck. Perfect haven for those seeking character and modern living. Cozy livingroom, original hardwood floors, coved ceilings, a fireplace, and large bright windows. Kitchen has been fully updated with modern appliances, cabinetry, lighting and tiled backsplash. Bright separate dining room. Large primary bedroom on main. Impressive 360 sq ft west facing sundeck. This is the place to enjoy sunny afternoons, BBQs and stunning sunsets. Downstairs you will find a second 4 piece bathroom, 2 more bedrooms plus a den that could easily be a 4th bedroom. Heating system was upgraded with a high quality heat pump with heating and cooling. Located in a quiet, established neighborhood with tree-lined streets, this home is within walking distance to local parks, schools, and shopping.