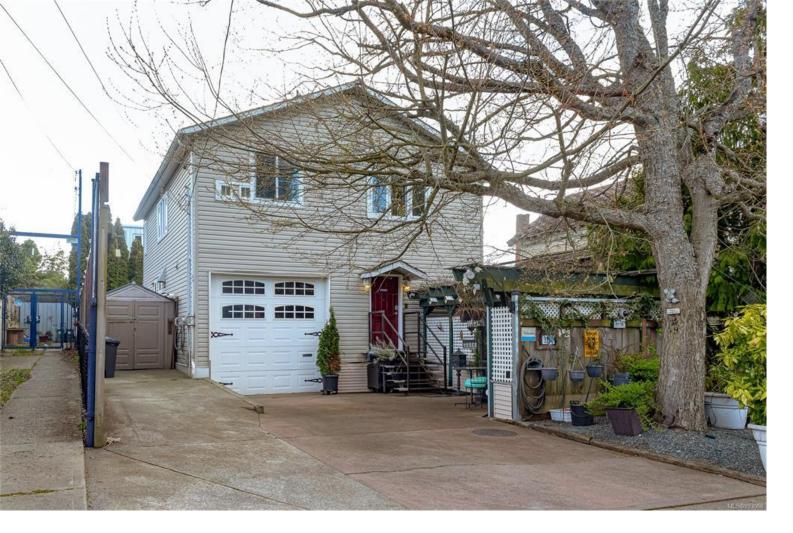

## 3116 Steele St Victoria BC \$1,199,800

OPEN HSE SUN, 11:00AM-12:30PM, APRIL 6. This unique Victoria property offers endless possibilities for family living or as an investment. Situated on private landscaped lot, the rear yard is a true sanctuary, featuring 2 covered patios, sauna, hot tub, and bar, making it an entertainer's dream, surrounded by lush greenery, grape arbour, hedges and cedar fencing, ensuring privacy and serenity. The 2 level home was built in 1990, with entry level self contained 1 bdrm+den accommodation with 2 bathrooms. Upper level main living suite has large livingroom with vaulted ceilings, 2 bedrooms & large ensuite. The room off garage is ideal for a home office, keeping it fully separate from the suite area. Irrigation set up for the plants & shrub with low-maintenance landscaping and a tranquil Zen-like front patio and garden area. Recent roof, Gas H/W tank and Heat Pump. Crawlspace for extra storage plus separate storage sheds and workshop area. Short walk to Malls and local Victoria amenities.