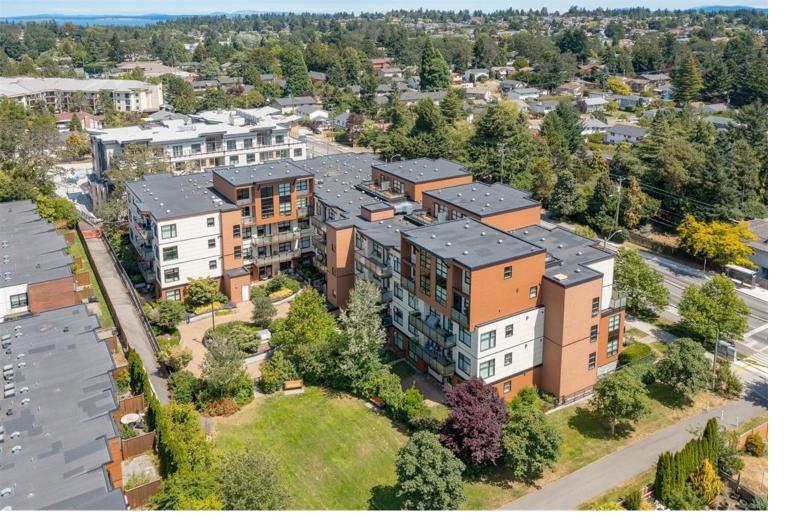

## 4000 Shelbourne St 312 Saanich BC \$745,000

Come and discover this fabulous 2015 built large 2 bedroom and Den (has a closet) or 3 bedroom condo 3rd floor suite that is ever so bright and offers a huge 252 square foot South-East Facing Deck. Such a sun-filled and large suite offering over 1,131 square feet of living space including a 14'x11' Primary bedroom with a 5-piece ensuite and Walk-In Closet. You will love the open design Kitchen-Living Room- Dining room set up that allows great gatherings within one space to visit and entertain. Many features including a granite kitchen with eating bar, solid wood cabinets, modern stainless steel appliances, wood floors, and large windows. Located just steps to the newly constructed University Heights Mall, transportation, and just minutes to UVIC, shopping, Recreation Center, and restaurants. Just move in and enjoy!