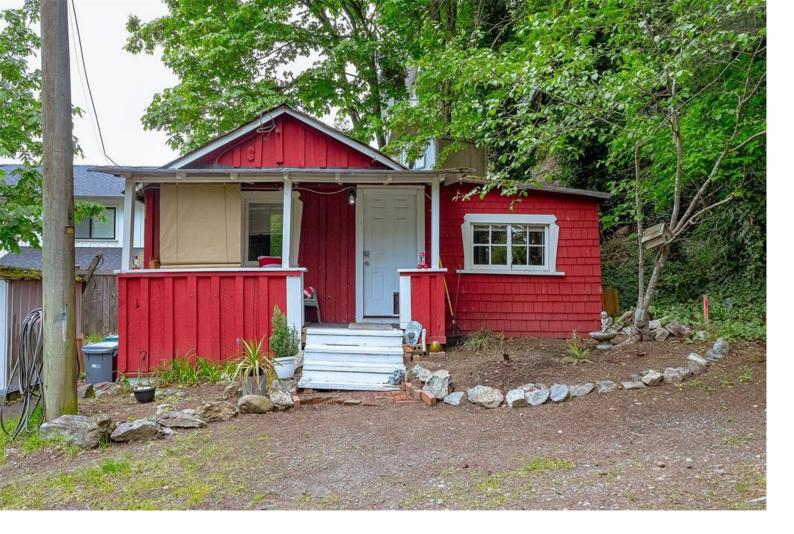

## 312 Island Hwy View Royal BC

\$579,000

A perfect starter home or holding income investment property. The property is quite private and is hidden from view from the roadway behind treed and bush area; the land is 1,462 s.f. in size and is located at the edge of the highway right of way, set well in from the road and is in amongst a park-like setting. There's a long private driveway to the property over the right of way area leading to the residence. It is a small 461 s.f., 1 bedroom, 1 bath cottage with no age of construction on public record. There's good opportunity to do lots of cosmetic upgrades to the home. Located a short distance to park, oceanside, local stores and public transportation. The property is being sold on an as-is basis.