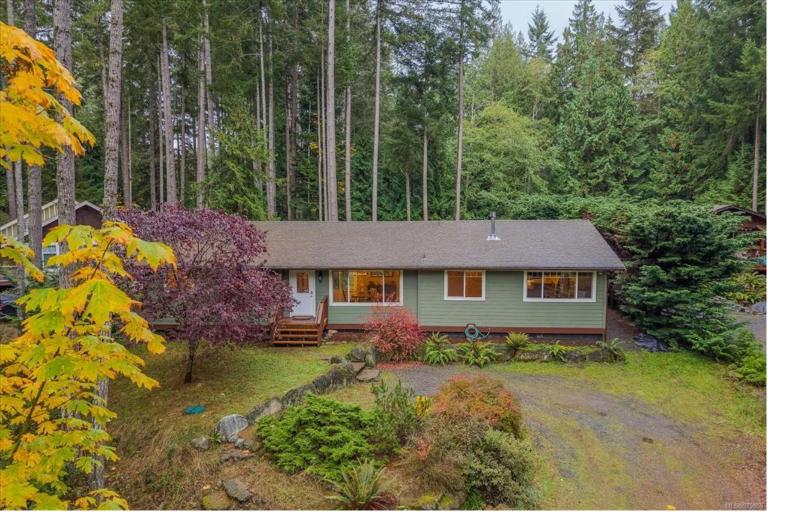

## 312 Spruce Ave Gabriola Island BC \$760,000

Welcome Home to this updated large rancher with hardi-plank siding, nestled amongst beautiful natural Westcoast landscaping. Featuring 3 nice size bedrooms and 2 bathrooms. This home radiates comfort and style with its new modern linear fireplace for cozy evenings snuggled up with a great book. The open-concept layout, complete with gorgeous wood floors and a contemporary kitchen, is ideal for both entertaining and everyday living. Step outside to a private oasis with room for garden beds, a large deck leading to the level and sunny backyard. Conveniently located on the bus route.