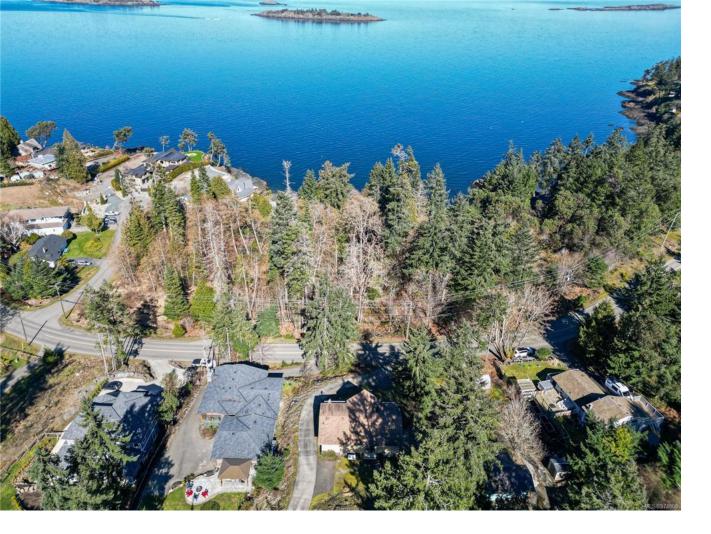

## 3122 Dolphin Dr Nanoose Bay BC

\$789,900

This well-maintained home features a lovely living room with large windows and vaulted ceilings. The south-facing backyard is drenched in sunlight. Take advantage of the 1,100+ SqFt full-height lower level ready for your ideas. Discover coastal living in Nanoose Bay. Nestled amidst the beauty of Vancouver Island's west coast, this residence offers a serene retreat with unparalleled access to nature. Nanoose Bay boasts an abundance of outdoor activities: kayaking, scuba diving, mountain biking, boating and more! A Beautiful Marina & Fairwinds Golf Club are just moments away. Explore the nearby parks and trails, such as Moorecroft Regional Park or Englishman River Provincial Park. Enjoy beach access right across the street, where you can launch a kayak or go for a dip! Convenience meets tranquillity in Nanoose Bay, with a range of local amenities nearby. Whether you seek outdoor adventure or crave the peace of coastal living, 3122 Dolphin Dr offers the perfect blend of both.