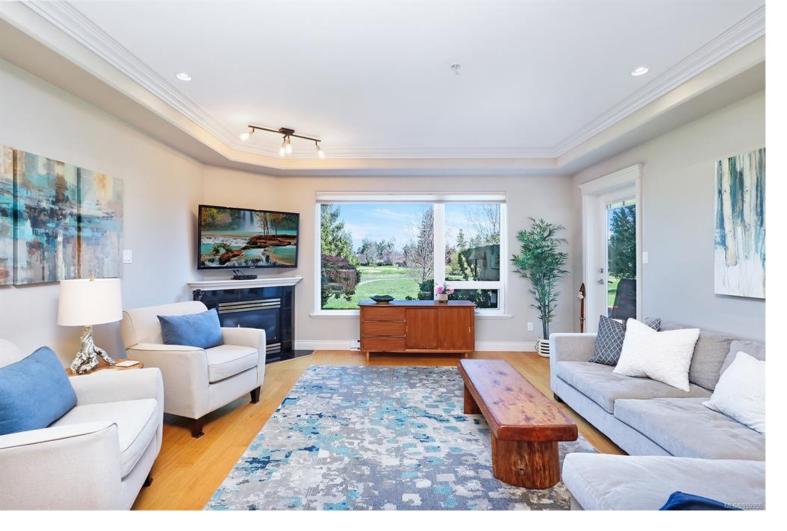

## 3666 Royal Vista Way 313 Courtenay BC \$695,000

Luxurious living on the 5th fairway of the Crown Isle Golf Course. Walk out to beautiful views of three fairways and ponds from your extra large, partially covered patio. Over 1300 sqft with open living/dining room, gas fireplace and large window overlooking course. 9' ceilings. Well appointed kitchen with solid wood cabinetry, granite countertops and stainless LG appliances. 2 bed/2 bath. Heated tile floors in bathrooms. Private ensuite has large glass and tile shower, double sinks. Generous primary bedroom has walk in closet. New custom blinds throughout. In suite storage/flex space plus storage locker in parkade. Whether you have a pet or just want to be able to walk out your back door into a park-like setting, this condo is for you. Close to Costco, Thrifty Foods, Home Depot, Hospital and of course, the Crown Isle clubhouse.