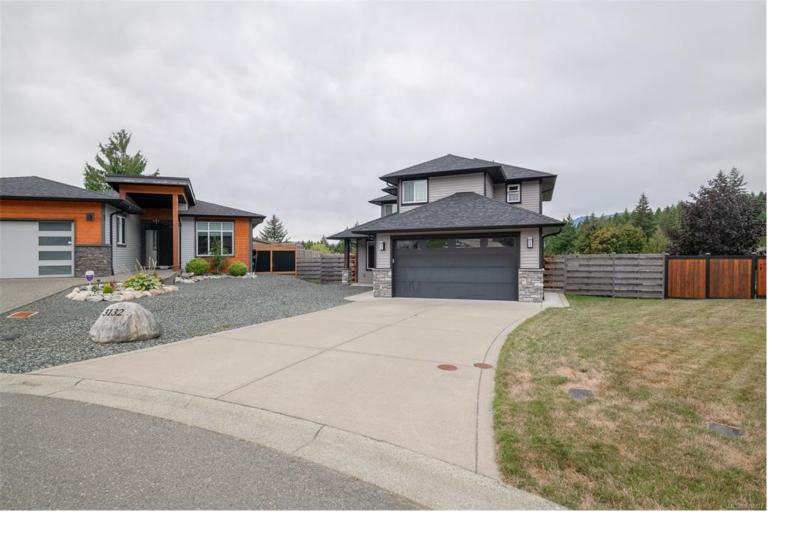

## 3132 Sweet PI Port Alberni BC

If your looking for a great family home then look no further. This 4 bedroom, 3 Bathroom home is located in a quiet subdivision in Port Alberni. Open concept and modern finishings, this gorgeous home is sure to impress as soon as you open the front door. A 20 ft high grand entry leads to the great room (with 9 ft ceilings), an ideal space for entertaining and family activities. The chefs kitchen features classic white cabinetry, stainless steel appliances, quartz counter tops, an island with built-in microwave, pot filler, and soft closing hardware. The gas fireplace is surrounded by floor-to-ceiling tile. Also on the main floor is a den or 4th bedroom with barn door, a 2 piece bath and laundry/mud room. Double doors off the great room lead to a large, ground-level concrete patio and oversized fenced back yard. On the upper floor you will find the master bedroom with a 5 piece ensuite as well as 2 more bedrooms and a 4 piece bathroom. Book your showing today!