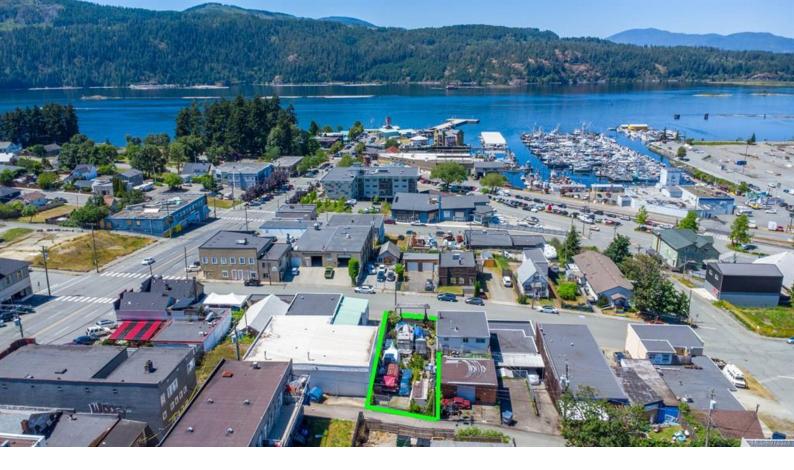

## 3135 2nd Ave Port Alberni BC

\$149,900

Discover the opportunity with this 4,125 sqft commercial lot, boasting stunning views of the city and Alberni Inlet. Located in the heart of Port Alberni, this lot is nestled among thriving residential, commercial, and industrial areas, offering an ideal setting for your business venture. The versatile zoning allows for a multitude of commercial uses, including retail, storage, and various services. With its close proximity to established businesses and the bustling Harbour Quay, this location promises excellent foot traffic and accessibility. Don't miss out on the chance to develop a successful enterprise in this exceptional location with potential rental income.