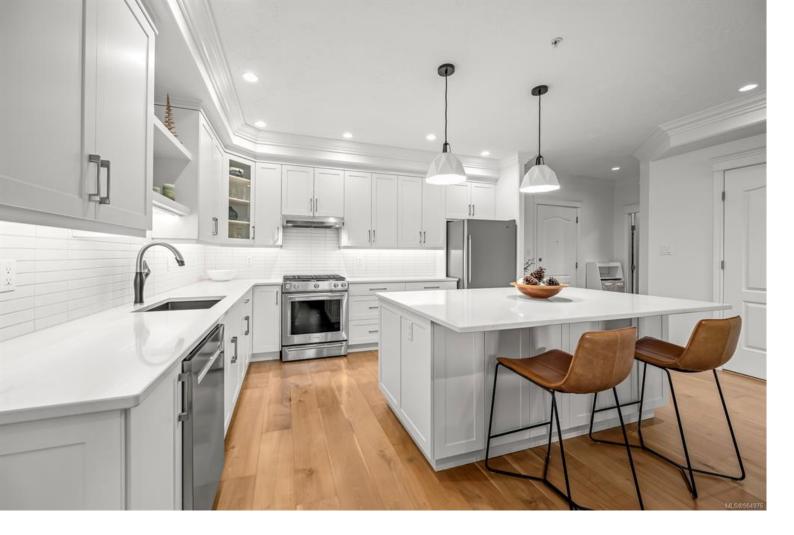

## 3666 Royal Vista Way 314 Courtenay BC

\$724,900

Here is your opportunity to own an updated, ground level condo alongside the 5th fairway of the prestigious Crown Isle Golf Resort located in the Comox Valley. This bright 2 bed + den, 2 bath home has been fitted with a modern kitchen boasting plenty of counter and cabinet space, large island, with quartz countertops and newer appliances. A large den/pantry adjacent to the kitchen provides tons of additional storage space. The main living area is complimented with engineered hardwood floors and plenty of windows offering lots of natural light and sweeping golf course and pond views. Step outside to the tranquil surroundings and you are greeted by an expansive patio perfect for entertaining or relaxing. The primary bedroom is large and bright with a walk-in closet and ensuite bathroom. Additional amenities include an energy-efficient heat pump (for heating & cooling), gas fireplace, roughed in electric car charger in your underground secure parking stall and storage locker.