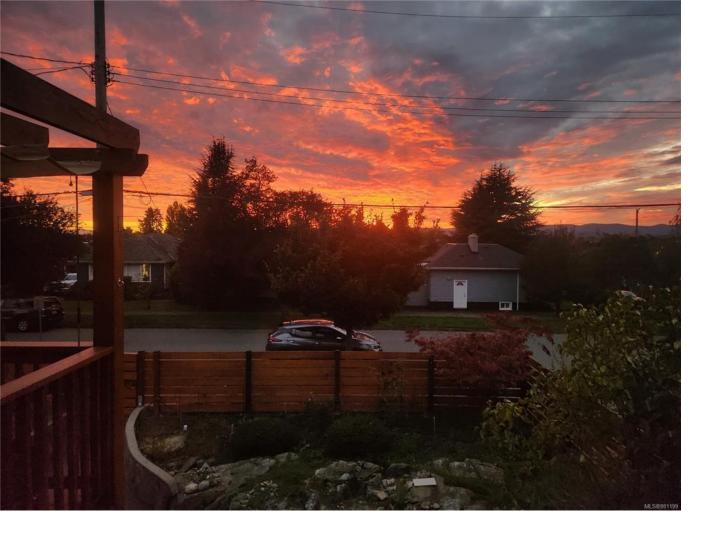

## 3143 GLASGOW St Victoria BC

\$1,070,000

No reno required!West facing deck,with summer sunshades.Enjoy views to Sooke Hills & beautiful sunsets from deck & livingroom. Gorgeous hardwood floors throughout the main floor. New plumbing & electrical throughout,including dedicated 30A EV & RV outlets. Split electrical panel for upstairs & downstairs & fire rated door between up/down suites with hard wired smoke detectors.All windows have been replaced & fiberglass insulated front door. New roof, gutters & perimeter drains. Fibre, cat 5 cabling wired to upstairs living room, rec room & all bedrooms for high speed connections(great for home office). Programmable thermostats throughout. There is a location between up/down for another laundry if preferred. Excellent storage in dry crawlspace & more storage under front deck, & outdoor storage shed. Large rear deck overlooks private yard with 3 vegi garden plots & greenhouse, & established gardens & rock garden with landscape lighting. Great central location near Mayfair Mall & all other amenities.