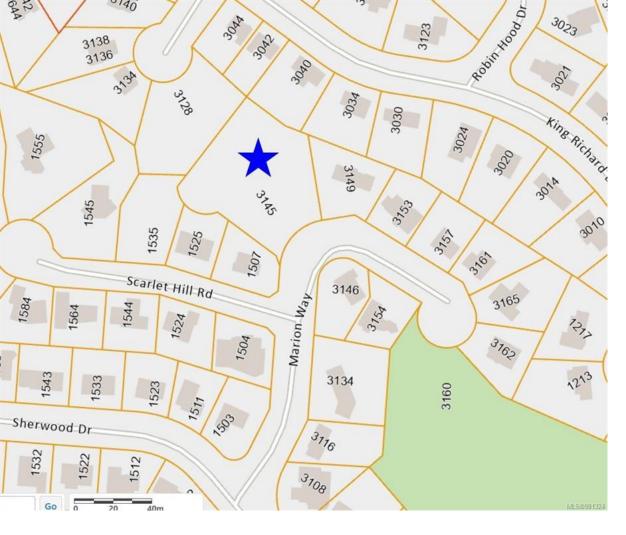

## 3145 Marion Way Nanaimo BC

\$799,900

Come and see this ideal building lot or potential subdivision. Located in the heart of Departure Bay on a quiet cul-de-sac you'll find this lovely, gently sloping almost 1 acre property. Rarely do sites like this come available. All services are to the lot line including water, sewer, natural gas and hydro. This would make a stunning estate home site or could have multiple buildings as per the current R5 zoning. An amazing opportunity and just a short distance to shopping, Departure Bay beach, parks, schools and so much more.