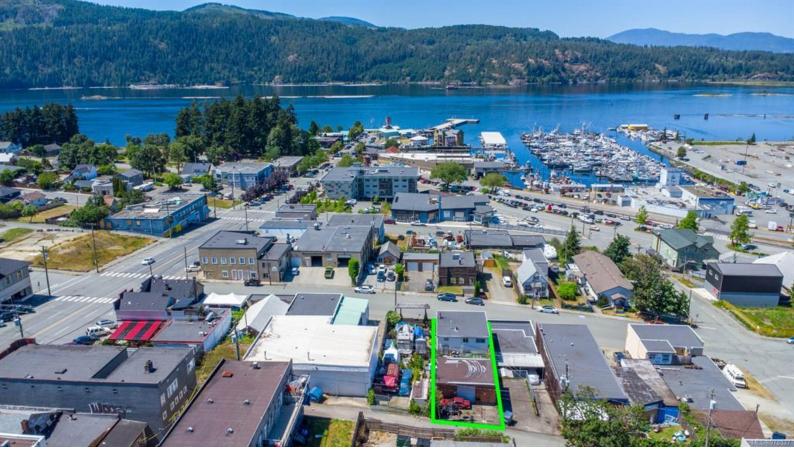

## 3147 2nd Ave Port Alberni BC

\$599,900

Prime commercial space in central Port Alberni with so much opportunity nestled among thriving residential, commercial, and industrial areas. The versatile C3 zoning allows for a multitude of commercial uses, including retail, storage, and various services. Included on the property is a 1550 sqft building (roof 2019), with gas heat and 2bedroom caretaker suite complete with kitchen, laundry room and a living room that leads out to a deck with gorgeous views of the Alberni Inlet. The entrance features a communal space leading to a garage area with two 10ft garage doors, and a 2piece bathroom on the lower level. Off the back alley, there is a 3-bay garage with plenty of storage and loft areas. With its close proximity to established businesses, rental potential of the 3 spaces and the bustling Harbour Quay nearby, this location promises excellent accessibility. Don't miss out on the chance to develop a successful enterprise in this exceptional location.