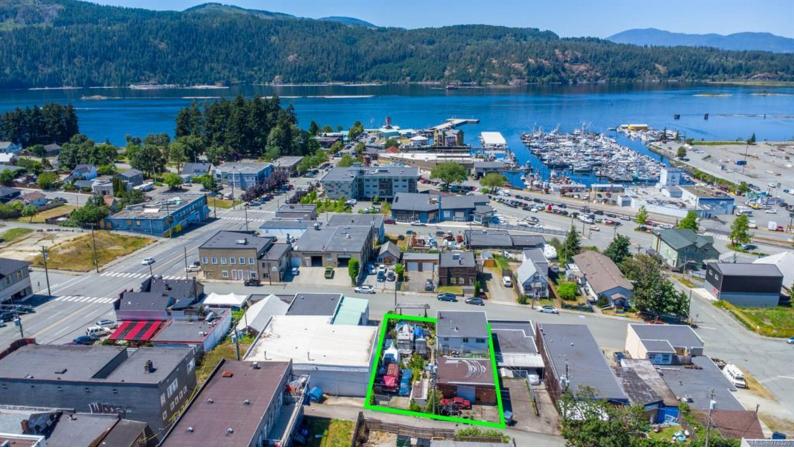

## 3147/3135 2nd Ave Port Alberni BC \$739,900

Welcome to 3147 and 3135 2nd Ave. With C3 zoning there are endless development opportunities as well as excellent rental potential incomes for investors. 3147 includes a 1550 sq ft building, with commercial space and double garage downstairs and a 2 bed, 1 bath caretaker suite upstairs. Stunning views of the inlet and surrounding mountains from the deck/balcony and upstairs unit make this property highly appealing. There is a 3 bay garage/shop on the back of the property with back alley access. All the units are individually serviced which allows for potential to rent them all out separately. 3135 is a vacant commercial lot, also with C3 zoning and again allows for excellent development potential and investment opportunities. These neighbouring properties offer a unique opportunity for your next business or investment purchase. Come check them out before they're gone! All measurements are approximate and must be verified if important.