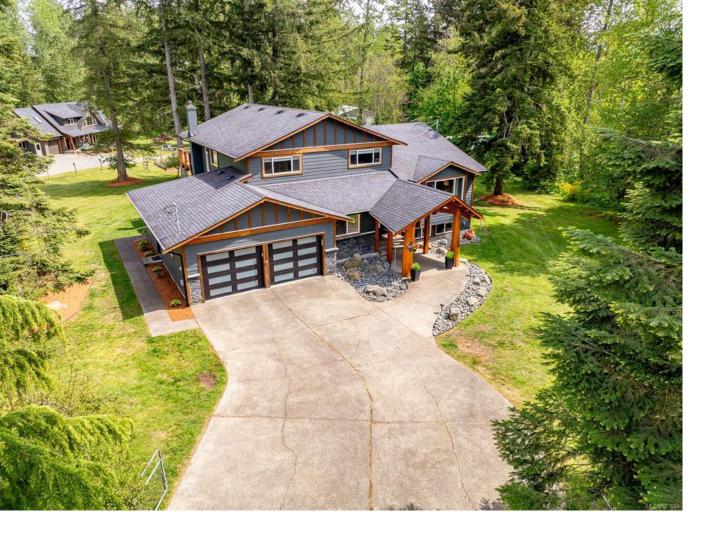

## 3149/3147 Hellicar Rd Courtenay BC \$2,590,000

A gorgeous 5-acre homestead with two large and well-appointed family homes. Imagine living just 10 min from Courtenay's amenities, coupled with the quiet solitude of this acreage retreat. Featuring two houses, a spacious shop, three wells (two drilled at 75'), two septic systems (inspected), fenced, beautifully landscaped gardens, loads of parking, and more. The main 5-bdrm house (1981) has been updated throughout with materials and design features that even the most discerning buyers will appreciate. It offers ample interior living space plus a ton of outdoor living space! The secondary 3-bdrm house (2015) is perfect for rental income or families seeking a multi-generational property. It boasts a private layout inside, along with decks and patios outside. Each home has its own driveway and parking. A MUST-SEE for large families or work-fromhome professionals. (Main home 3877sqft, Second home 2049sqft, Outbuildings & Garage 3252unfin sqft)Listing details are specific to the main home.