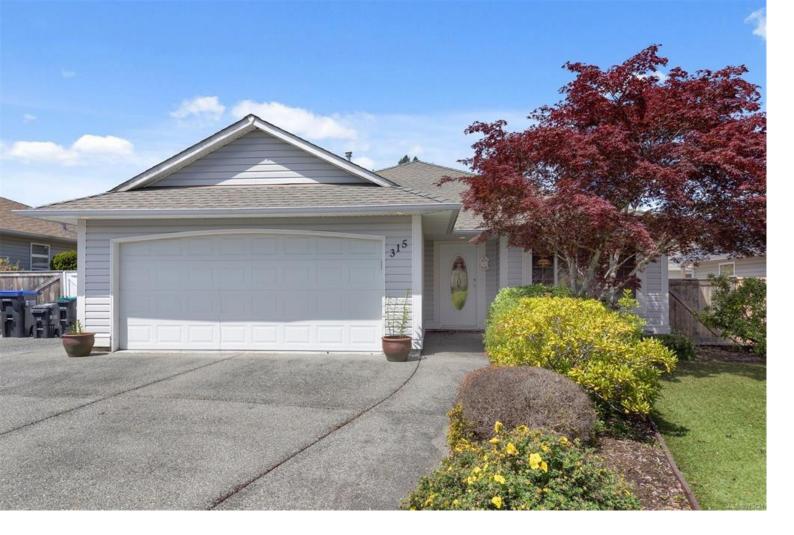

## 315 Clarkson Pl Parksville BC

\$739,900

This delightful and bright 1500 sq ft rancher has 3 bedrooms and 2 baths, located on a quiet tree lined cul-desac, very centrally located to shopping and recreation. Outdoors, you have an extra large driveway area for RV / Boat parking along with fenced gates that open up to an oversized carport 13' x 22' that will cover your boat or RV, in addition to having a double garage. The back yard is fully fenced with garden beds, patio areas and front yard is well landscaped. For the recreation enthusiasts, there is a Sani dump for the RV and also 30 amp in the storage/workshop outdoors. The crawl space is immaculate and well lit. Brand new Hot Water Tank installed in Jan 2024. Walking distance to local High School and this superb location is so close to Wembley Mall for all your shopping needs and Oceanside arena for recreation. Just move in and enjoy all that Parksville has to offer! Just minutes to the downtown Parksville's famous sandy beach & oodles of small community shops and cafes.