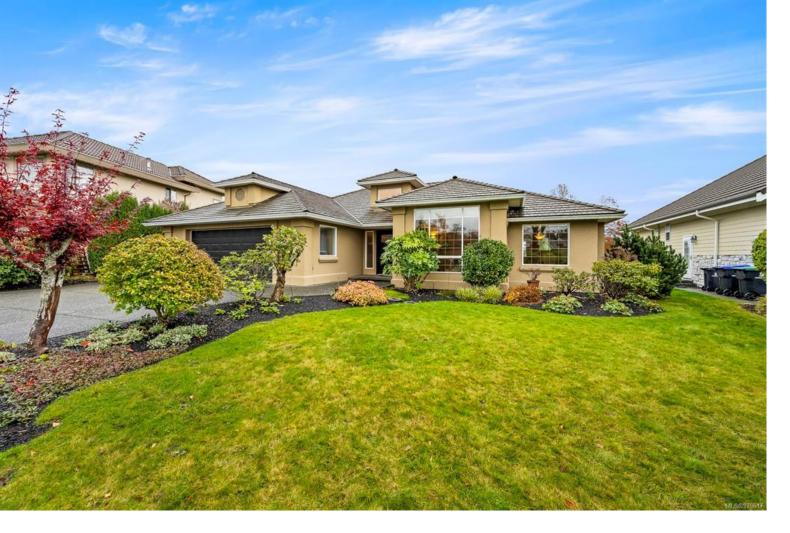

## 3151 Royal Vista Way Courtenay BC \$999,900

Welcome to this charming rancher located in the desirable Crown Isle community of the Comox Valley. Perfectly situated on the 11th fairway. This classic layout features a formal living with cathedral ceiling and gas f/p and dining room ideal for entertaining. Open plan kitchen alongside a casual eating nook with a bay window and cozy family room with gas fireplace. 3 bedrooms and 2 bathrooms and primary bedroom boasts a walk-in closet, ensuite with soaker tub, jack and jill sinks and deck access for a morning coffee. Timeless hardwood floors through out the main living areas plus the shake roof was installed approximately 10 years ago ensuring peace of mind for many years to come. Enjoy the proximity to the renowned golf course and clubhouse making this the perfect choice for Golfers and those seeking the vibrant community lifestyle. Don't miss your chance to own this exquisite well priced home! Schedule a viewing today!