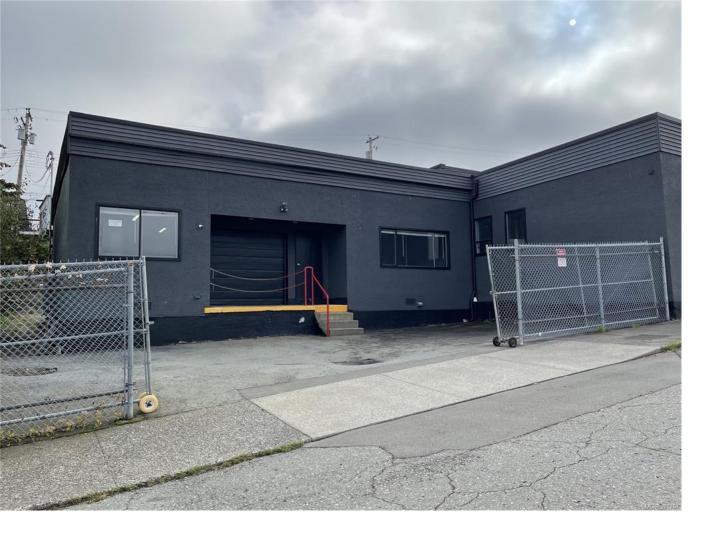

## 3155 1st Ave Port Alberni BC

\$1,475

Centrally located 1200 sq ft lease space with C3 zoning, offering endless possibilities. This versatile space features a 7 ft overhead bay door, reception/sales area, 2pc bath, a utility sink and additional storage. A gated yard offers security and storage options. Located near Harbour Quay and the new Quay to Quay pathway, this is a prime opportunity to establish your business in a growing area of Port Alberni.