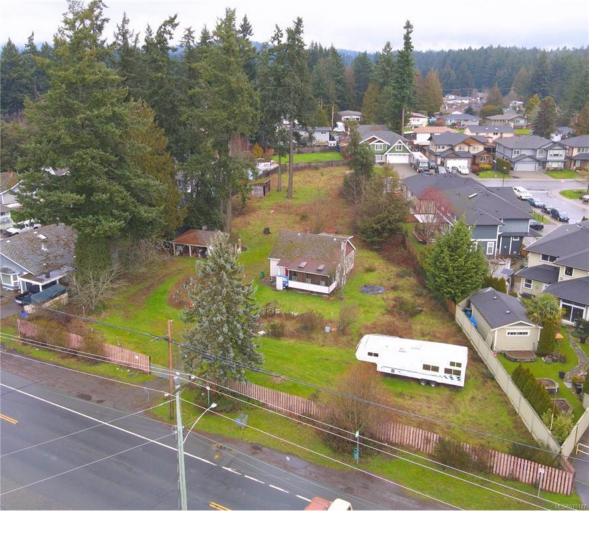

## 3157 Metchosin Rd Colwood BC

\$2,299,000

Located in Colwood, just behind Royal Roads University, 3157 Metchosin Road offers a unique residential redevelopment opportunity in a expanding neighborhood. This property spans 0.91 acres with approximately 178 feet of road frontage in Metchosin. Just a 10 minute drive from Downtown Victoria and near the newly constructed Allandale Centre and Wildcat Industrial Centre, it sits in a district poised for significant growth. The lot's size and location make it an ideal setting for creating a residential development that blends convenience with the natural beauty of its surroundings, promising a sought-after living experience.