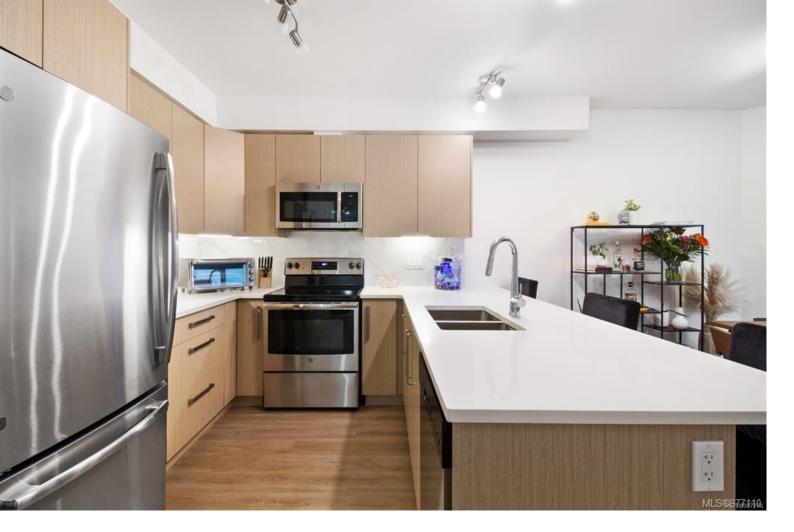

## 3070 Kilpatrick Ave 317 Courtenay BC

\$390,800

This pristine 1-bedroom, 1-bathroom executive condo offers spacious living or a fantastic rental opportunity. Located in the sought-after Newport Village, it features low strata fees, underground parking, and in-suite laundry. Enjoy premium upgrades including an oversized kitchen with quartz countertops, a glass-enclosed shower, and stylish bathroom tiling. Step out onto the balcony to take in stunning morning views of the Beaufort Range. With nearby shops, amenities, and the South Courtenay Riverway Walkway just steps away, this is modern living at its best. Don't miss out!