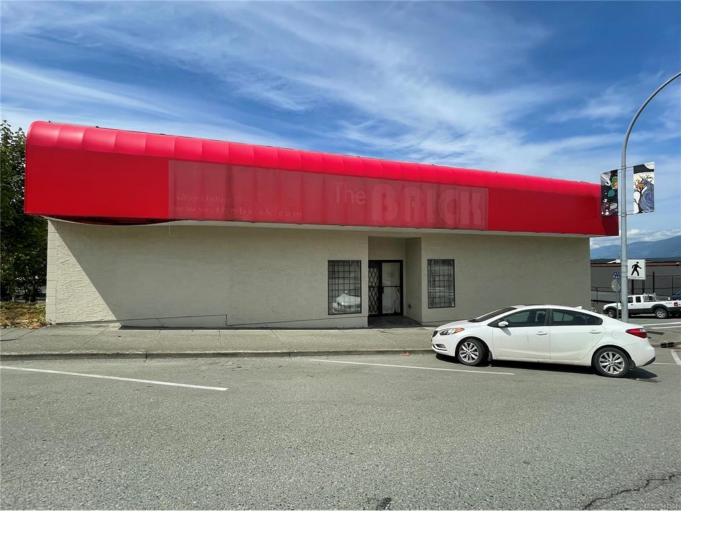

## 3174 3rd Ave Port Alberni BC

\$650,000

LARGE COMMERCIAL BUILDING with high visibility and traffic on the corner of one of the main streets in Port Alberni. The building is 6,000 sq ft with a reception area, 15' ceilings and lots of warehouse space downstairs for storage/inventory and alley access. C7 zoning allows for a multitude of uses. This is a great opportunity in the burgeoning uptown area. All measurements are approximate and must be verified if important.