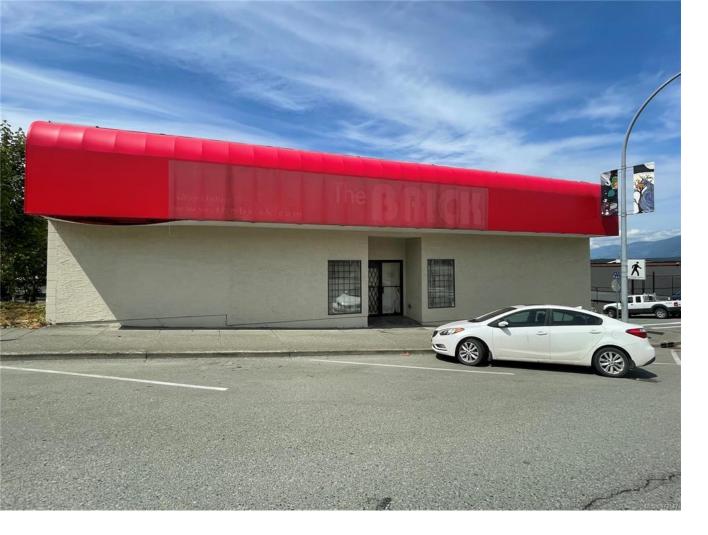

## 3174 3rd Ave Port Alberni BC

\$599,000

LARGE COMMERCIAL BUILDING with high visibility and traffic on the corner of one of the main streets in Port Alberni. The building is 6,000 sq ft with a reception area, 15' ceilings and lots of warehouse space downstairs for storage/inventory and alley access. C7 zoning allows for a multitude of uses. This is a great opportunity in the burgeoning uptown area. All measurements are approximate and must be verified if important.