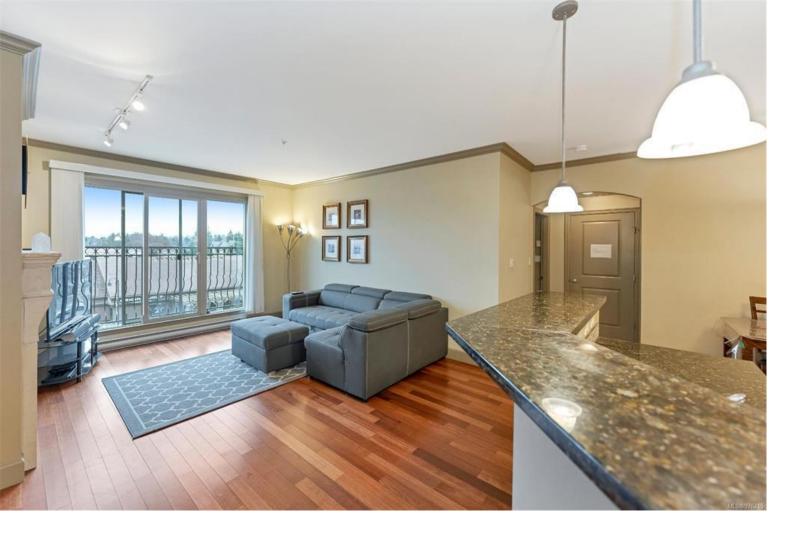

## 1620 McKenzie Ave 318 Saanich BC

\$696,000

Welcome to this European inspired condo features a 9ft. ceilings, arched doorways, hardwood floors, fireplace, spa inspired bathrooms and well appointed kitchen with granite countertops, stainless appliances and maple cabinets. Fabulous location with shops, grocery and restaurants, minutes away from UVic and major bus routes. Underground secure parking and storage. Dogs and cats allowed! Come make it your Destined Home! Tenanted at least 24-hour notice \*