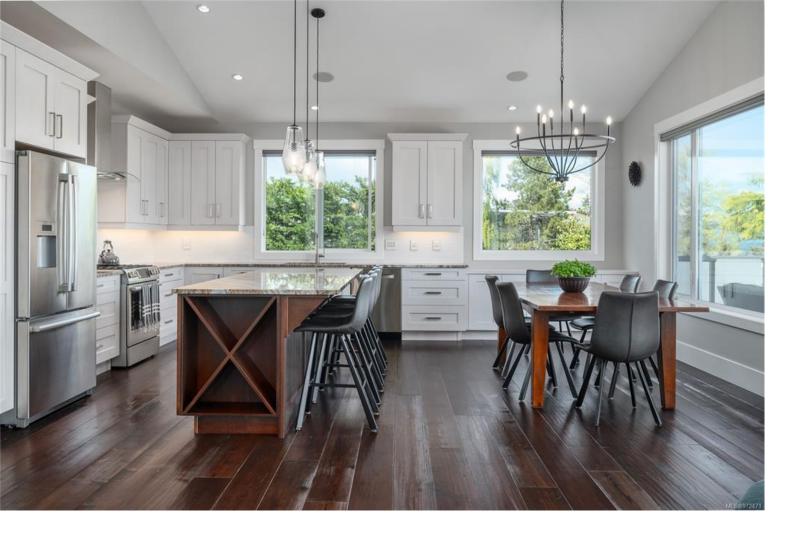

## 318 Wisteria St Parksville BC \$1,495,000

Custom Executive Built home, nestled in a peaceful cul-de-sac near pristine beach. This two-level 3379 sq ft residence combines modern sophistication with ocean and mountain views. The heart of the home is the Great Room with vaulted ceilings and natural light, leading to a chef's kitchen, designed for culinary excellence and entertaining. Featuring five spacious bedrooms, including a serene master suite, three stylish bathrooms, a home gym, and a custom designed / must see family room. The spa-like master bathroom provides a retreat with its soaking tub and walk-in shower. Eco-friendly features throughout ensure a sustainable lifestyle without compromising luxury. The landscaped property includes generous parking and accommodations for RVs or boats. Welcome to your exquisite coastal retreat, where every detail celebrates refined living.Potential for inlaw suite, home based business or AirBNB