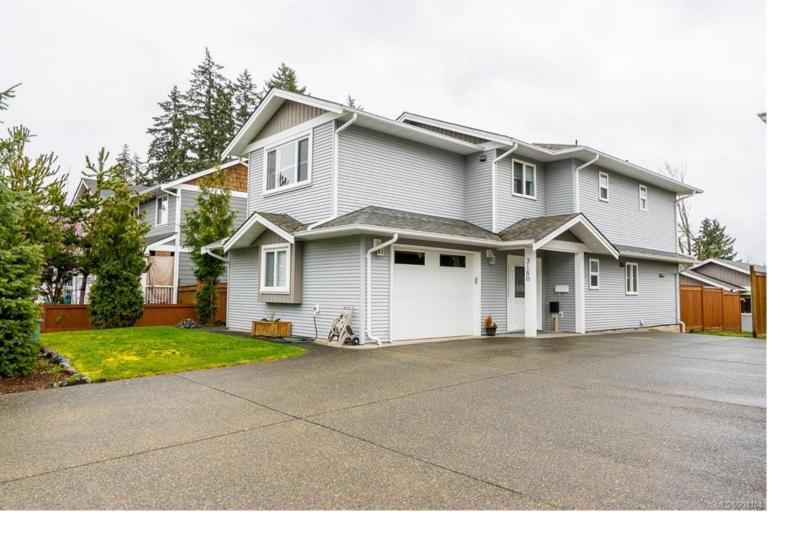

## 3180 Gilana Pl Duncan BC

INCREDIBLE HOME w/bonus CARRIAGE HOME centrally located steps away from schools and shops this is the home you have been looking for! Revenue potential or mortgage Helper with a LEGAL fully detached 2 bedroom carriage home separately metered! The main features 3 bedroom 3 full bathroom , an open concept floor plan with a spacious kitchen complete w/ granite countertops, stainless appliances, custom cabinets, this home is sure to please ! Family living room leading to french doors to a southern exposure expansive patio great for entertaining , one car garage, spacious yard and plus a fenced backyard area for the carriage house . Fantastic property with no neighbours behind you. Ample parking in the large driveway, this home is located only minutes to all amenities, schools and close to major bus routes. A great opportunity for an investor, family wanting a mortgage helper or a separate home . Call today for your private tour of this amazing home!