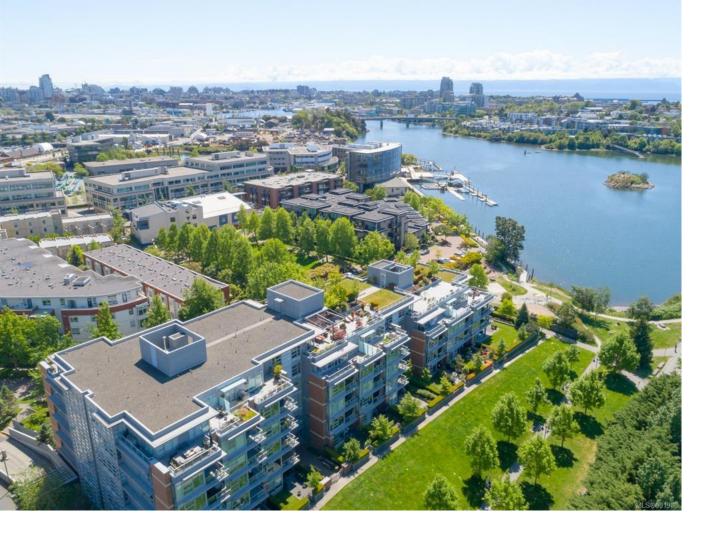

## 365 Waterfront Cres 319 Victoria BC

Introducing 365 Waterfront Crescent, where luxury meets sustainability in Victoria's prime waterfront locale. Adjacent to Selkirk Trestle Bridge and Galloping Goose Trail, this is a haven for outdoor enthusiasts. Step into a spacious 2-bedroom unit plus den, boasting water glimpes across 1128 sq ft of living space. Revel in modern amenities including electric fireplace, Electrolux appliances, Mirage oak wood floors in bedrooms, and quality ceiling fans for added comfort. Experience ultimate tranquility with Innova 2.0 A/C in the master bedroom featuring temp control and night mode. Built by award winning Concert Properties, this steel and concrete building offers EV charging stations and a green lifestyle ethos. Don't miss your chance to live amidst elegance and convenience, steps from Fairway Gorge Paddling Club, Gorge Narrows Rowing Club, Glo Restaurant, and a plethora of cafes and businesses along the Crescent. Embrace the epitome of waterfront living at 365 Waterfront Crescent.