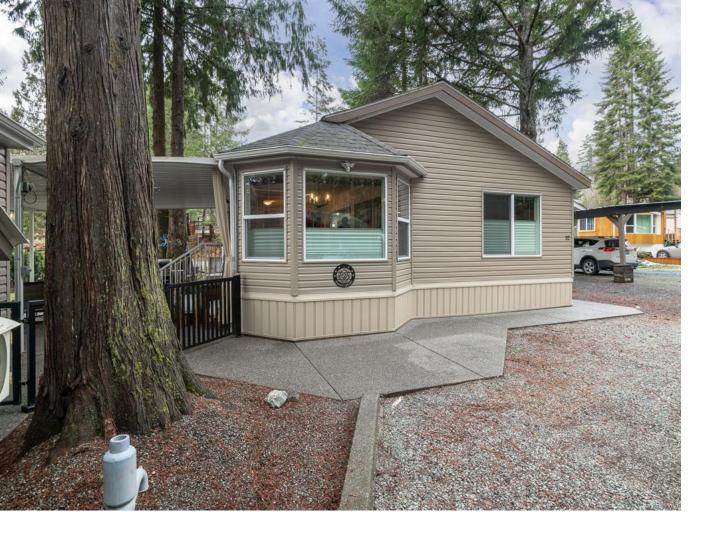

## 10325 Lakeshore Rd 32 Port Alberni BC

\$559,900

Sproat Lake Living! Immaculate,2 bed + den, 2 bath, 1400 sq ft double wide manufactured home steps away from a 250 ft private, gated beach with excellent swimming, picnic tables, and wharf at Sproat Lake Mobile Home Park. Open concept living featuring spacious kitchen with stainless steel appliances, breakfast bar and pantry, bright dining nook and living room with cozy gas fireplace and built in storage. The primary bedroom enjoys its own 3 pc ensuite bathroom. Step outside to entertain year-round on the covered patio and enjoy the lovingly landscaped yard. A detached, heated workshop is an ideal for shop or storage. Enjoy all the benefits of lake living at an affordable price. All measurements are approximate and must be verified if important.