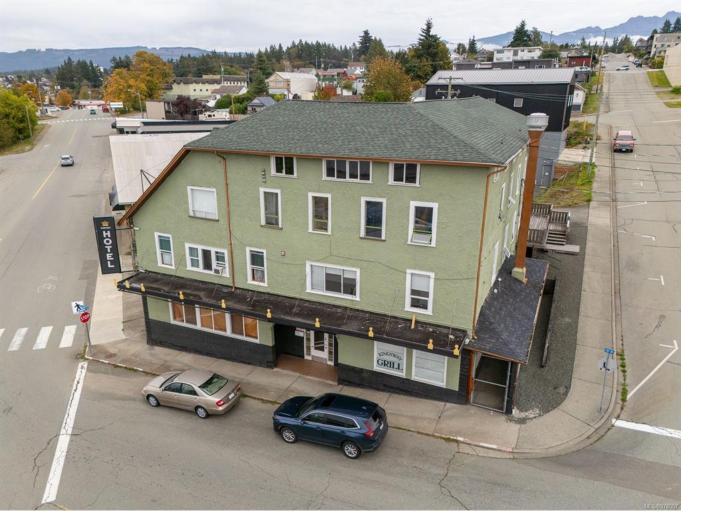

## 3203 Kingsway Ave Port Alberni BC

\$1,999,000

Kingsway Hotel & Pub is an iconic landmark located in the Harbour Quay District and steps from the Port Alberni working waterfront. Enjoyed by both residents and tourists this area includes Fisherman's Wharf, Tyee Landing, several specialty shops, eateries and is home to the Sunday Farmer's Market and the annual Salmon Festival. Extensive upgrades have been completed since 2017 and current revenue is from apartment rentals and storage. Pub and restaurant currently closed but could be re-opened with minimal cost. Liquor License is available. Potential to increase value by adding 3 units in attic, subject to permit, operate pub, off sales and restaurant on ground floor or convert to four live/work units, subject to permit. Allowable uses of C7 zoning are extensive.