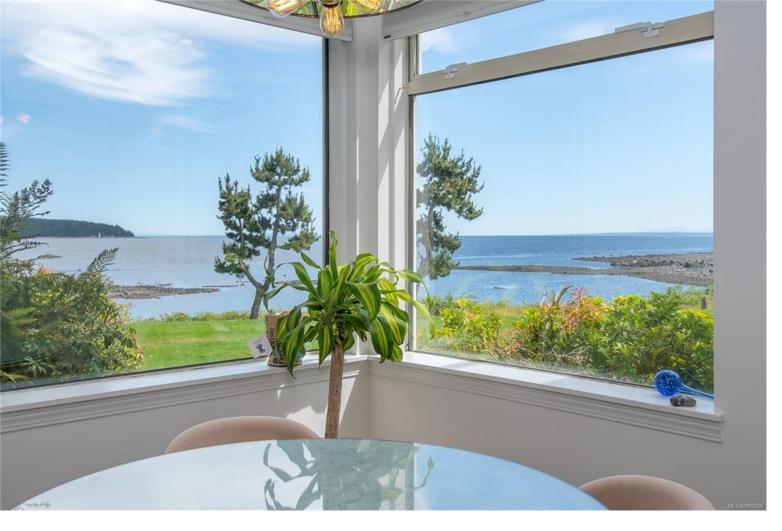

## 27 Island Hwy 3210 Campbell River BC \$799,000

Walk-on waterfront with a resort-like feel! Panoramic ocean views! Located in the highly desirable Whaler building, this exceptional two-bedroom, two-bath condo is one of the large units in one of the best spots! It has access from the parking lot (no need to enter the lobby). Unique to most, this unit has an enclosed private back patio, approximately 466 sqft, making it ideal for pets, entertaining, and gardening. There is also an additional patio on the front of your unit with amazing ocean views where you can enjoy those stunning sunrises! The Whaler building is the only building in the complex with a roof-top patio, perfect for watching cruise ships and marine life. It is also the location of the indoor pool, hot tub, and fitness centre. You will live the island dream with added facilities such as a marina (boat size restrictions), a fish cleaning station, beach access, and more.