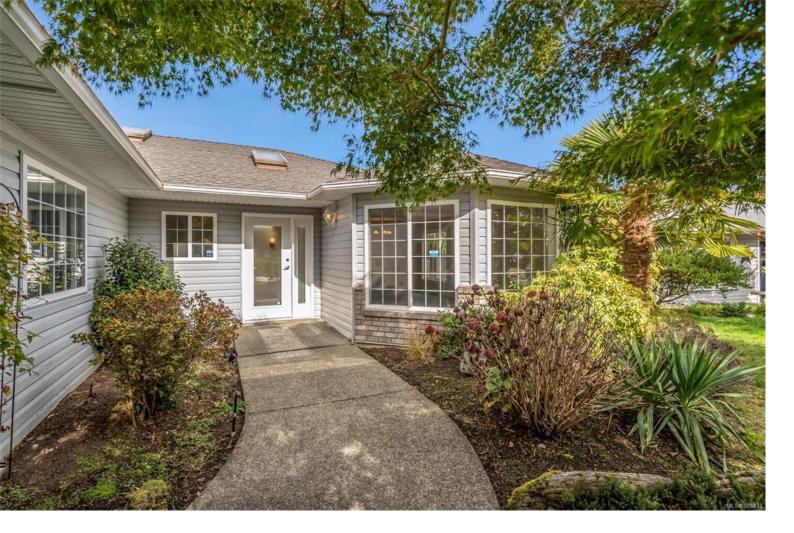

## 322 Rheumer Cres Parksville BC

\$778,000

Spacious and Bright Parksville Rancher! Sun-filled 3 Bed/2 Bath Rancher on a beautifully landscaped .16-acre lot. This ideal family or retirement home features a popular one-level floor plan, large windows and skylights, a Sun Room and a private deck, and a great mix of formal and casual living spaces. Situated on a quiet street just a short walk to Wembley Mall and minutes from transit, golf, parks, downtown shopping, the oceanfront boardwalk and beach. Lovingly maintained and updated over time, it's now ready for your personal touches. The skylighted foyer opens to a bright Living/Dining Room with new carpet and a bay window. The adjacent Kitchen/Family Room is perfect for casual living. The Kitchen features Arborite CTs and a Nook. The Family Room has a gas FP and a door to a Sunroom, with another door to a deck and the backyard. The Primary Suite has a WI closet and 3-pc ensuite, while two other Bedrms and a skylighted 4-pc Main Bath complete the layout. Visit our website for more.