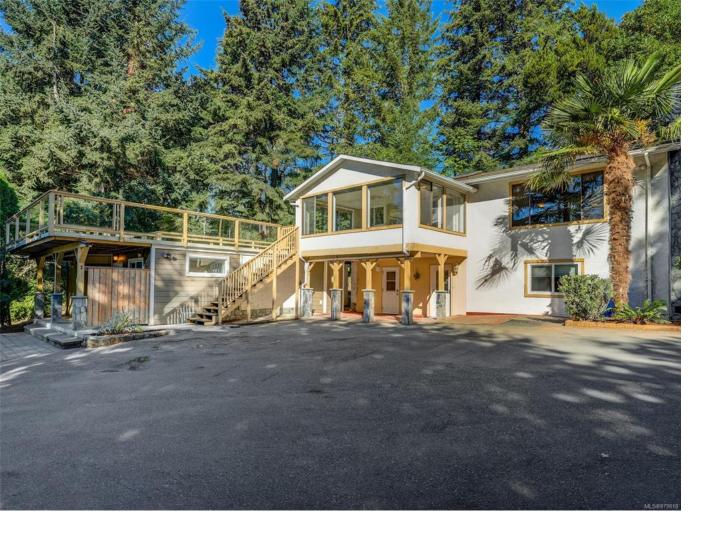

## 3220 Loledo PI Langford BC \$1,485,000

Investor Alert! Welcome to 3220 Loledo Place in Langford. This single family residence with two mortgage helpers is a perfect fit for an entrepreneur who doesn't object to some traffic noise in exchange for a private 1.04 acre property with enough space to park at least six vehicles including boats and RVs. An ideal scenario for a blended or extended family with privacy for everyone. Newly updated sewage treatment system, water treatment system on the primary well and an additional well for irrigation. As a straight-up investment, this property could generate as much as \$6,500-\$7,000/month in rental income or live in the main two bedroom unit and rent the additional suites. All the living areas have been updated, newly painted and ready to move in. Main level has its own laundry and there is an additional shared laundry for the two suites. Heat pump, 200 AMP service and more. Book your showing today!