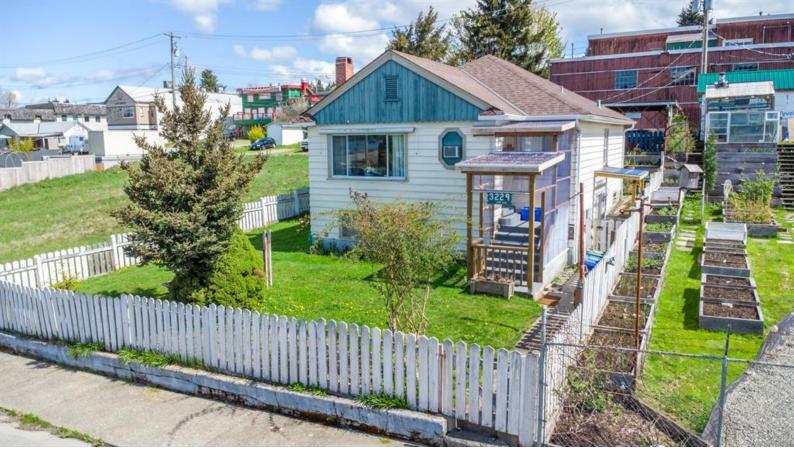

## 3229 2nd Ave Port Alberni BC

\$399,900

Entrepreneur Alert. This property is a prime choice for entrepreneurs and residents alike in Port Alberni. With its C3 zoning, it offers an irresistible opportunity for those interested in launching a business venture. Boasting major upgrades including newer perimeter drains, roof, hot water tank, electrical and plumbing systems, as well as a new deck and sunroom, this property ensures both comfort and functionality. Complete with a garage, carport, and fencing, it provides security and convenience. Situated in a burgeoning commercial area, it promises abundant potential for growth and prosperity. The property is tenanted and requires 24-hour notice.