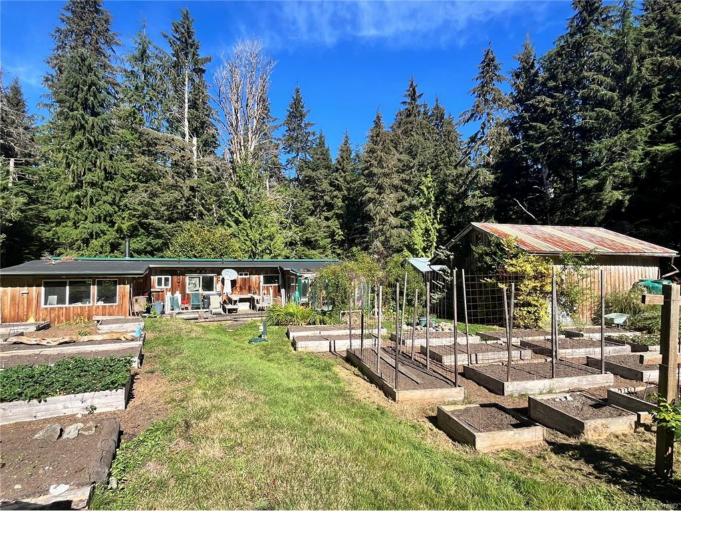

## 323 Sawmill Rd Whaletown BC

\$850,000

Remarkable 11.35-acre property, nestled in lush forested neighborhood. This South facing lot features a sprawling veggie and perennial garden, an established orchard, two greenhouses, and plenty of water, ensuring you'll enjoy a bounty of fresh produce year-round. The decommissioned manufactured home has been extensively renovated and expanded, providing a cozy and functional space- Cedar siding, EPDM roofing, sunny deck overlooking the garden, as well as a greenhouse connected to the primary bedroom. Also offered are a spacious workshop, garden shed, wood shed, outdoor movie screen, and water catchment. This property provides endless possibilities for homesteading, gardening, and simply enjoying the beauty of nature while living sustainably in a forested haven.