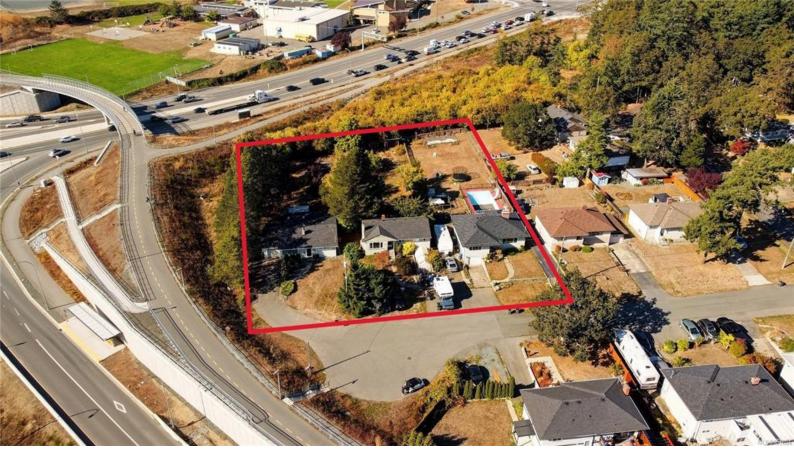

## 3230 Admirals Rd Saanich BC

\$1,600,000

LAND ASSEMBLY - 3224/3230/3234 Admirals Road... Tucked away at the end of a no thru road bordering the Galloping Goose Trail, we proudly offer this 3 lot Land Assembly totaling just under 40,000 SQFT of buildable flat land which is zoned as "neighbourhoods". These three properties are located at the end of a quiet cul-desac on Admirals Road off of Burnside Road. A great opportunity for higher density with upside potential to build a new community in such a central sought after area. Each lot is complete with a well maintained home which could be used as additional rental income while awaiting rezoning. This opportunity wont last, so get in quick and visualize the potential for yourself. The RT-5 Zone (to be approved) allows a maximum density of one dwelling unit per 130 sq. m. (1399 sq. ft.) of lot area, which provides an idea of the potential yield. Close to everything Victoria has to offer. (3 lots must be purchased together: MLS 957872, 957884, 957887