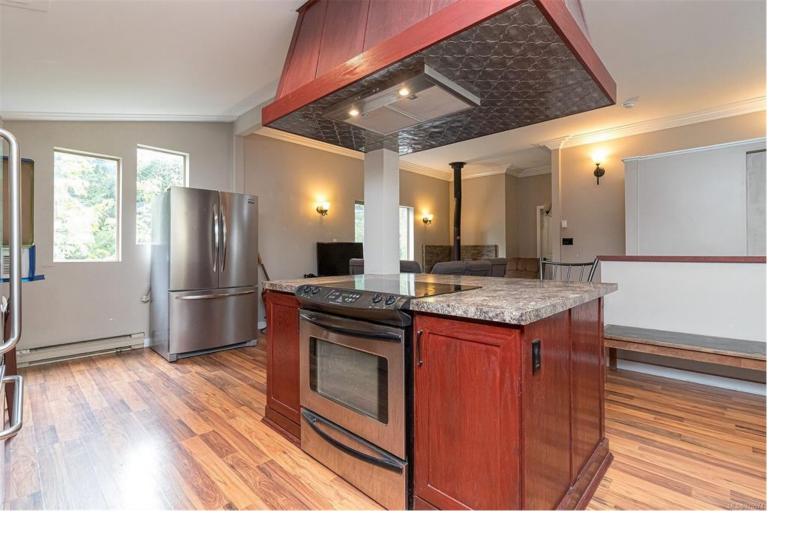

## 3231 Hawkeswood PI Colwood BC \$1,099,000

Discover this unique and original 2-level European-style home, offering just over 2,000 sq ft of living space filled with character and charm. The bright, intriguing design includes a main floor featuring 2 spacious bedrooms and 2 baths, including a master suite with an ensuite, and a cozy family room on the lower level perfect for relaxation or entertainment. The above-ground additional accommodation is equally impressive, with 2 bedrooms, a separate entrance, and access to shared laundry, making it ideal for extended family or as a rental suite to generate extra income. Nestled on a large 0.42-acre lot, this property is surrounded by lush greenery, offering ample outdoor space with endless possibilities for gardening, expansion, or creating your dream oasis. With its distinctive style and versatile layout, this home is a rare find that combines European elegance with modern living, making it an exceptional opportunity in today's market.