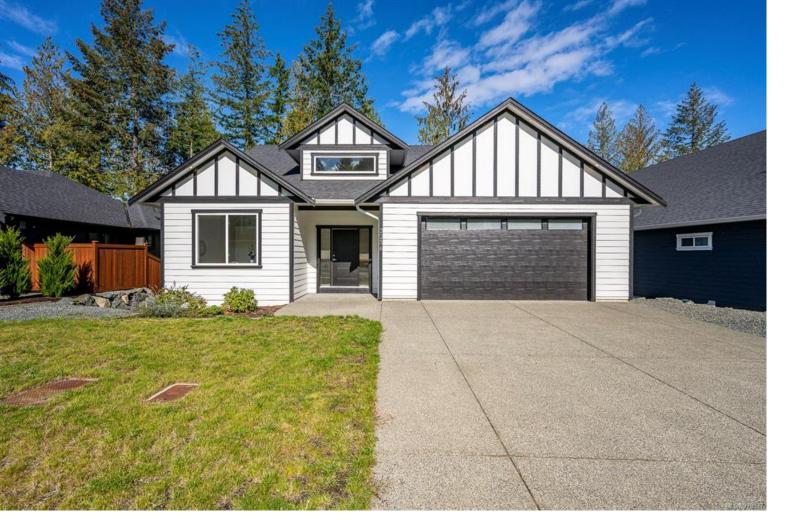

## 3236 Klanawa Cres Courtenay BC

\$1,495,000

This beautiful 3-level, 3,900 sq.ft. home is set in a peaceful new subdivision and features a 2-bedroom legal suite, perfect for extended family or extra income. The main floor offers a spacious open concept living area with a rock fireplace, a gourmet kitchen with high-end appliances and quartz countertops, and access to a large deck for outdoor entertaining. You'll also find an office/guest room, laundry room, and an epoxied double garage. The primary bedroom is a private retreat with a spa-like ensuite, featuring a soaker tub, tiled shower, and walk-in closet. Upstairs are two additional bedrooms and a luxurious 5-piece bathroom. The lower level includes a large rec room, theatre, and utility room. The legal suite provides a modern kitchen, living/dining area, 4-piece bath, and in-suite laundry. This home is loaded with premium finishes such as engineered hardwood, quartz countertops, and a heat pump for year-round comfort.