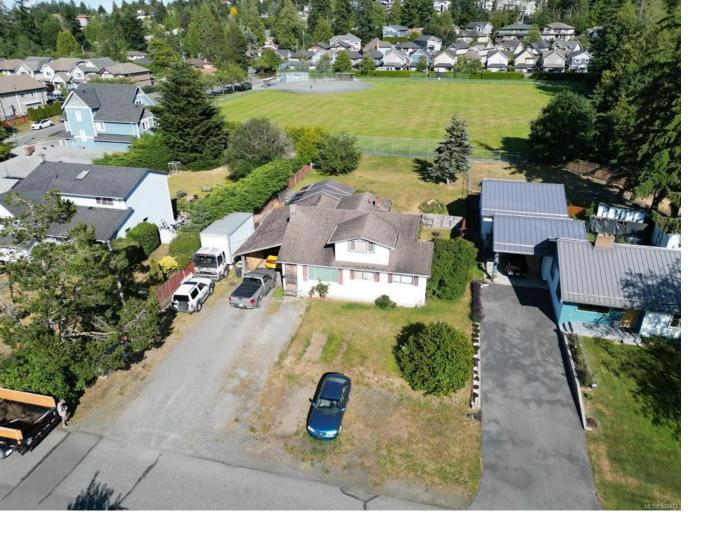

## 3238 Lodmell Rd Langford BC

\$1,620,000

Embrace the opportunity of this strategically located 0.31-acre development land in the bustling heart of Langford. This mostly level, rectangular parcel maximizes potential usage and sits in an expanding neighborhood. Adjacent to Ed Fisher Memorial Park, the site offers proximity to Glen Lake, Belmont Market, schools, parks, and numerous other amenities. With development-friendly zoning, the possibilities are vast. A thoughtfully designed proposal for four free-standing homes with a shared lane is in its second revision and nearing final approval, awaiting you to bring it across the finish line. Additionally, the property includes a three-bedroom dwelling from 1955, with minor updates, currently rented until August 1, 2024. This provides a seamless opportunity for immediate occupancy or rental income as you proceed with your development plans. Note: All measurements are approximate and should be independently verified by the buyer