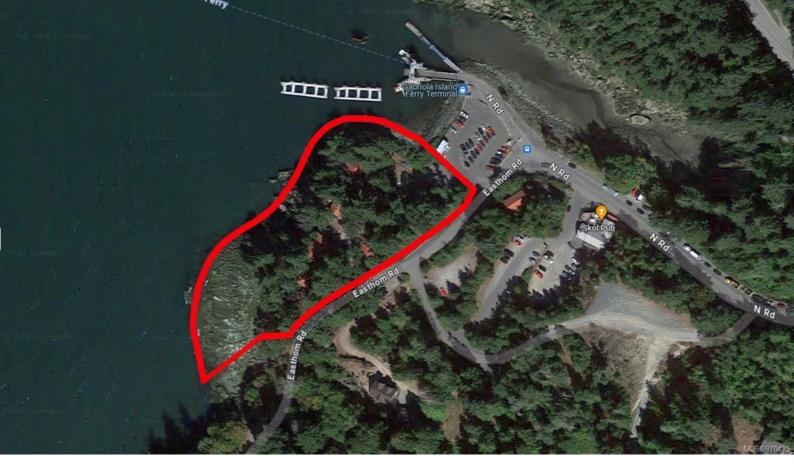

## 324 Easthom Rd Gabriola Island BC

\$1,749,000

Gabriola Island Opportunity we have Two Parcels of Land to be sold as one package, 324 Easthom Road is 1.98-acre Water front property with four buildings plus storage, approximately 4600 square feet combined, consisting of five rental units, earning reasonable income. Beautiful views overlooking Descanso bay out to Newcastle (Saysutshun) & Protection Islands. A short 20-minute Ferry ride from Nanaimo the Island has lots to offer, The Second property is 440 North Road 18.5 Acres this property has an approved water system that supplies the water to the five rental unit plus one other home as well as the BC Ferries public washrooms. The balance of the 18.5 Acres is currently undeveloped. Gabriola is growing and yet still has the island lifestyle feeling.