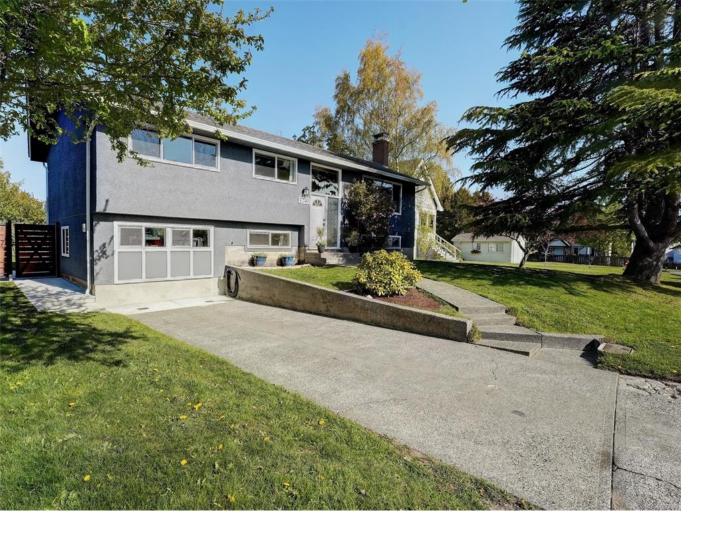

## 3240 Eldon Pl Saanich BC \$1,199,900

Welcome to 3240 Eldon Place. This super solid 5 bed/2 bath 2,300sf home has been well maintained and updated in recent years and is ready for you to move in. Upstairs the open concept kitchen/living/dining area provides flexibility along with 3 bedrooms. The new deck gives access to a huge patio area and the massive flat and fully fenced West facing back yard. Perfect for kids, dogs and family activities. Downstairs you will find 2 more bedrooms and a large family room. The lower level could easily be an in-law suite with its separate access. Updates include newer gas furnace, basement reno, kitchen with SS appliances, upstairs bathroom, refinished Oak floors and new paint upstairs, fresh exterior paint, new deck, exterior cladding and new windows throughout. The home is centrally located, just minutes to downtown, Uptown, amenities and Rudd Park is just down the street.