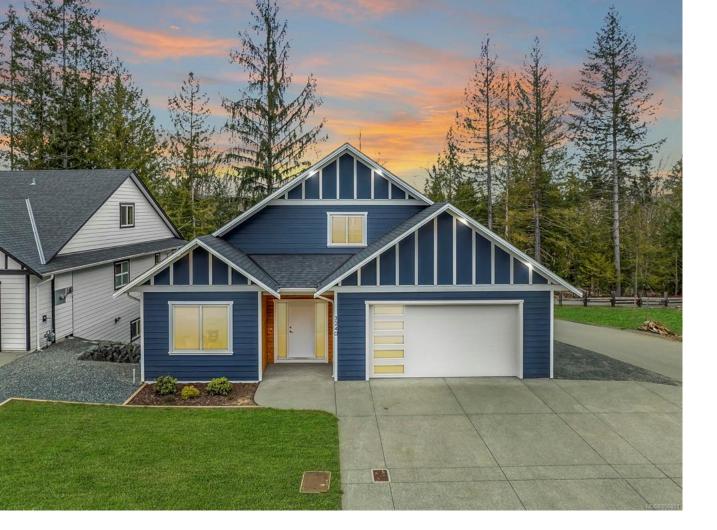

## 3240 Klanawa Cres Courtenay BC

\$1,475,000

EXECUTIVE STYLE HOME with 2 bedroom suite! This 6 bedroom, 5 bathroom home has three levels that are finished with high high quality finishes such as engineered hardwood & tile flooring throughout, quartz countertops, 9' and vaulted ceilings, a luxury ensuite, floor to ceiling fireplace and an epoxied garage floor. The main floor is highlighted with large windows for natural light, the open concept layout, a primary bedroom with ensuite and walk-in closet. Upstairs, there are two spacious bedrooms and a bathroom. At the basement level, there is large open room plus a secluded den and bathroom. The basement suite is highlighted with a well appointed kitchen, 2 bedrooms, a full bathroom and a living/dining room area. There are two patios overlooking the ALR land and walking trails off the back of the house. The neighbourhood is walking distance to the hospital, schools, parks and trails. Here is a great opportunity for a multi-generational family to live together in quality!