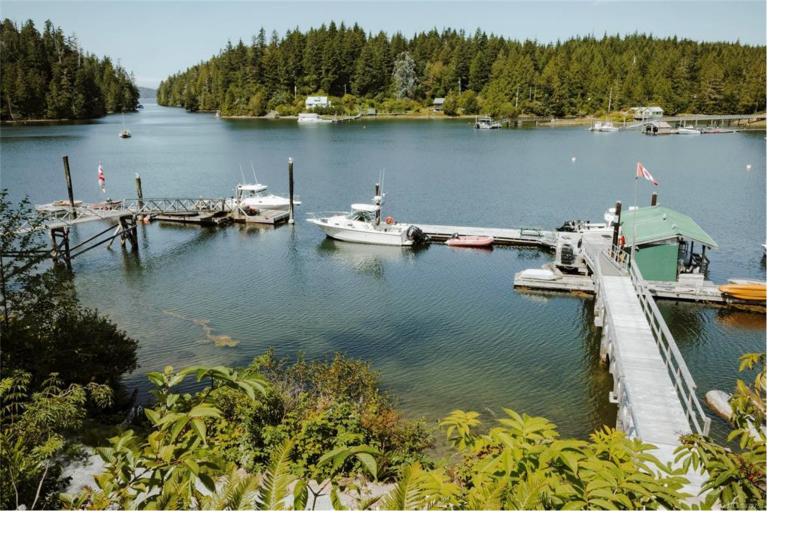

## 326 Tower Rd Bamfield BC \$2,700,000

Spectacular 4200 square foot log home situated on .033 acre WATERFRONT lot with road access in Bamfield. The home has 5 bedrooms and 6 bathrooms with spacious living space throughout and plenty of windows to enjoy the gorgeous views of Grappler Inlet. Main floor features an open concept kitchen, living and dining space with vaulted ceiling, plus a bedroom, office and laundry room. Lower level has a suite with 3 bedrooms, 3 bathrooms and an open concept kitchen, living room, workshop and storage room. The full height loft has the master bedroom with ensuite and 500 square foot bonus room for your enjoyment. The 85 foot dock is commercial zoned and only minutes away from the only launching ramp in Bamfield. Privacy abounds as the home is also located on a dead end road. If you are looking for a lifestyle change then this is the property for you! All measurements are approximate and should be verified if important.