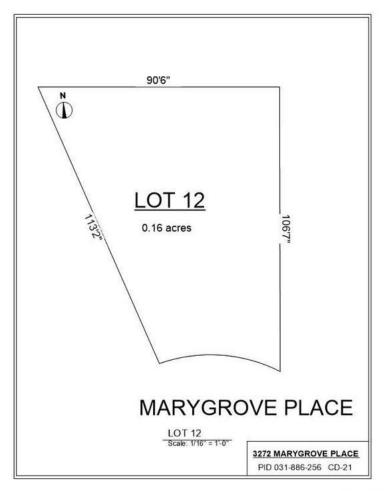

## 3272 Marygrove Pl Courtenay BC

\$448,000

Popular Courtenay South neighborhood, The Ridge offers a newer quiet & established home subdivision with various home & lifestyle options. This 0.16 acre walk-out lot is located on Marygrove Place & enjoys a no-thru location & walking trail & park connection behind. With a level streetscape & build envelopes that encourages space between homes, design/build your dream home now or hold for the future. Check out marygroveplace.com for lot & additional home building options. Gst applies to purchase price .