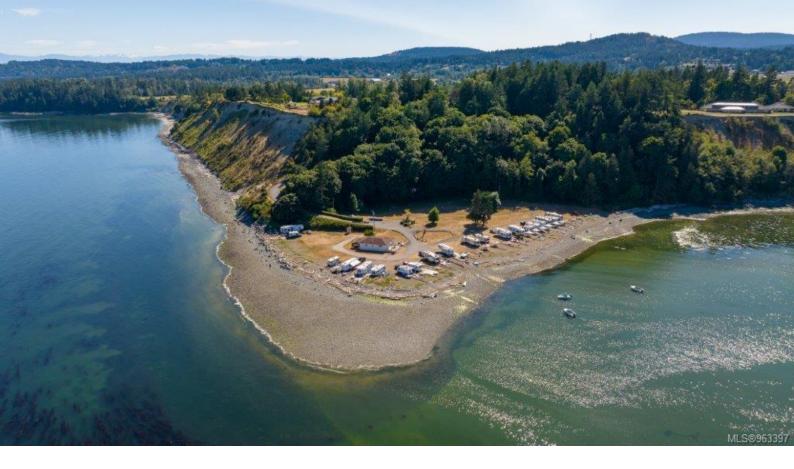

## 3274-3290 Campion Rd Central Saanich BC

\$7,495,000

Prime waterfront RV park and campground located in Central Saanich, British Columbia, encompassing two contiguous parcels. Beachcomber RV Resort is situated on just under 10 acres of land and provides over 1,200 lineal feet of low-bank, walk-on ocean frontage. Located only 20 minutes from the Swartz Bay Ferry terminal and under 20 minutes to downtown Victoria. The property is comprised of three main components. The upper level of the property is situated at the end of Campion Road. This part of the property is partially situated in the ALR and is improved with a 1,176 square foot residence. The lower terrace is situated just above sea level, immediately to the above beach. This is the location of the RV park which features 60 seasonal RV sites, many of them situated immediately adjacent to a beautful, swimmable beach. Between the upper and lower portions of the property is a forested bluff which rises from sea level to the upper bench.