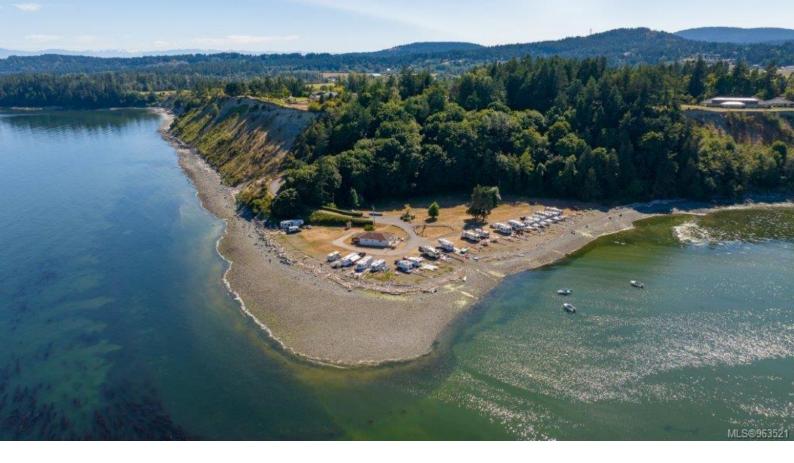

## 3274-3290 Campion Rd Central Saanich BC \$7,495,000

Prime waterfront RV park and campground located in Central Saanich, British Columbia, encompassing two contigious parcels. Beachcomber RV Resort is situated on just under 10 acres of land and provides over 1,300 lineal feet of low-bank walk-on ocean frontage. Located only 20 minutes from the Swartz Bay ferry terminal and under 20 minutes to downtown Victoria. The property is compromised of three main components. The upper level of the property is situated at the end of Campion Road. This part of the property is partially situated in the ALR and is improved with a 1,176 square foot residence. The lower terrace is situated at sea level, on the beach. This is the location of the RV park which features 60 seasonal RV sites, many of them situated immediately adjacent to a beautiful, swimmable beach. Between the upper and lower portions of the property is a forested bluff which rises from sea level to the upper bench.