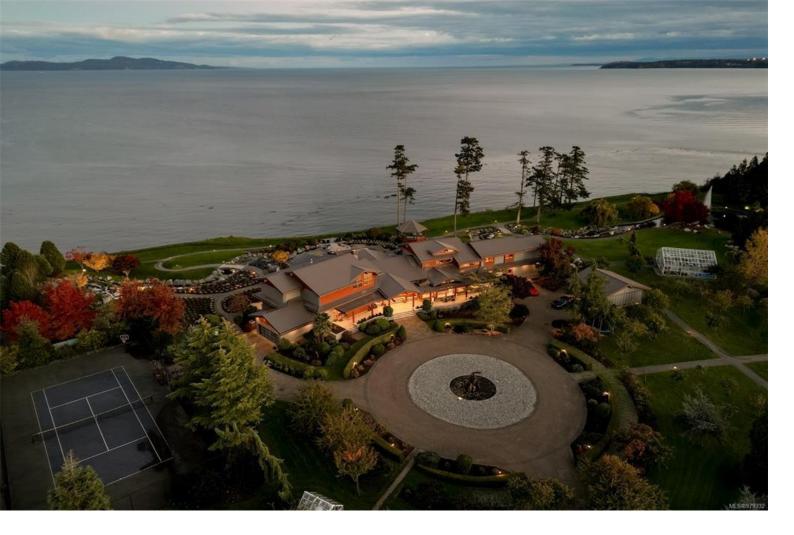

## 3275 Campion Rd Central Saanich BC

\$12,500,000

Discover an oceanfront estate spanning over 8 acres, ftring a 9,000Sqft main residence w/ 5 beds & 8 baths + guest house w/ 2 additional beds & 1 bath. Unobstructed ocean & mountain views w/ vaulted ceilings highlight the West Coast design. The chef's kitchen is equipped w/ commercial-grade appliances, including a built-in pizza oven. Ascend to the primary suite, ftring vaulted ceilings, dual WIC's, & a luxurious ensuite with dual vanities, a makeup counter, & an oversized soaker tub. The expansive patio, offers multiple lounge areas, a pond & 2 outdoor cooking areas, perfect for hosting. This estate includes advanced technology, ftring a Control 4 smart home system, designer LED lighting, & energy-efficient window tinting. Two double garages (1 attached, 1 detached w/ workshop) provide ample parking. Enjoy beautifully landscaped walking paths, greenhouses, & a tennis court, on your private retreat. Experience the pinnacle of luxury living in this meticulously designed oceanfront home.