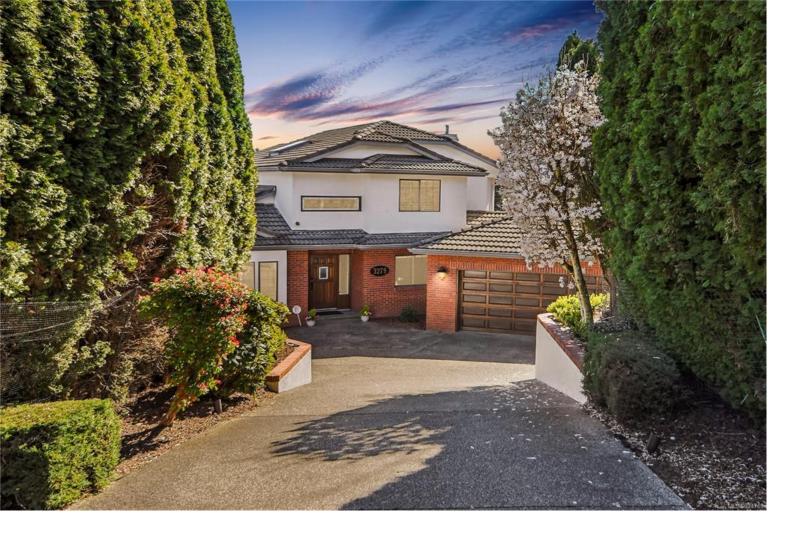

## 3279 Cordova Bay Nanaimo BC

\$1,255,000

Experience breathtaking ocean views from this stunning home, nestled in Stephenson Point. This impressive main-level home boasts a well-designed layout and features an in-law suite with its own private entrance. The grand foyer welcomes you into a recently renovated kitchen, complete with a gas cooktop island, S/S appliances, and sleek quartz countertops. This floor also offers a family room, living room, 2-piece powder room, a den, and direct access to the garage. Upstairs, the primary suite awaits, featuring a cozy gas fireplace, walk-in closet, and a luxurious ensuite with a jacuzzi tub, separate shower, and a private deck--ideal for soaking in the panoramic views. Two additional bedrooms share a spacious 4-piece bathroom on this level. The lower level houses a generous in-law suite with a bedroom, den, and access to a covered deck and garden—a peaceful retreat. A sauna and laundry room are also located on this level. Coastal living at its finest in this beautiful home!