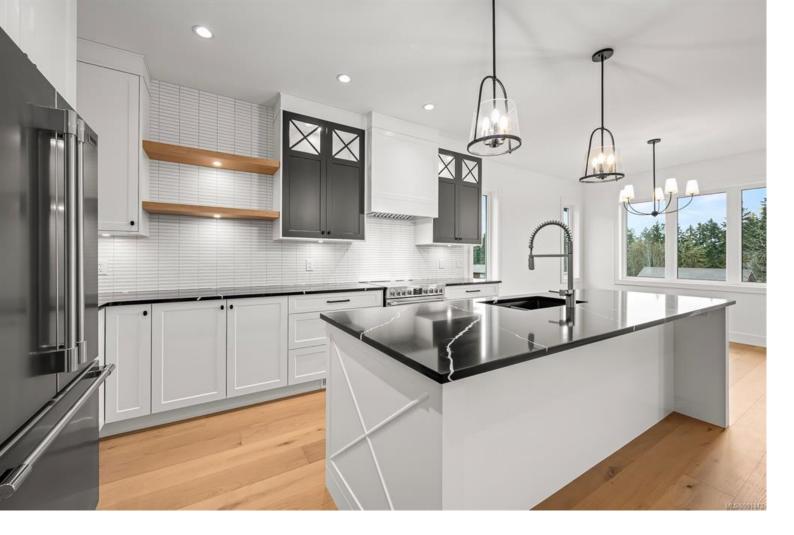

## 3288 Marygrove Pl Courtenay BC

\$1,349,000

Versatile open-concept home, beautifully styled, well-designed & quality-built. With 3,200+ SF, this 4-bdrm walk-out home includes a 2-bdrm legal suite with extra sound & fire provisions--ideal for family, rental income, or investment. Designed for modern living, it offers luxury, efficiency & function. The designer kitchen boasts an island & butler's pantry with a prep sink, while a downstairs flex room adds versatility. High-end finishes, custom cabinetry, built-ins, ample storage, upgraded lighting, flooring & premium electrical features (heating, cooling, vac, security) make this home truly move-in ready. Built by Benco Ventures—setting the benchmark in custom homebuilding for 25+ years & several hundred homes in the Valley. Now available in this feel-good neighborhood, close to recreation, schools, shopping & highway connections. See feature list for details!