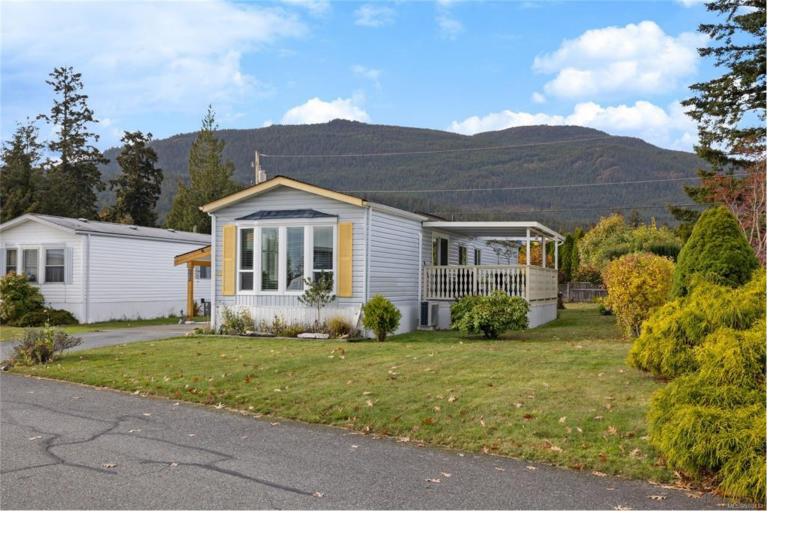

## 2301 Arbot Rd 33 Nanaimo BC

\$324,900

Welcome to this beautifully updated 2 bd,1 bth home in highly sought after Wish-Sha Mobile Home Park, just steps away from picturesque Westwood Lk. This 994 sqft home receives tons of natural light throughout w/sliding doors leading to a lrg covered deck where you can relax & take in the views of Mt Benson. Enhancements include fresh paint throughout, w/kitchen cabinets receiving a stylish update, new pex plumbing & hot water tank (2019). New rich laminate wood & tile-look flooring, new baseboards & blinds added (2020). Roof & skylight replaced (2021), & a ductless heat pump & baseboard heaters installed (2022) for yr round comfort. Additional updates include a new toilet (2023), new stove vent & bathroom vent, updated light fixtures, & new hrdware on cabinets & doors. Home includes a wired & insulated workshop/storage shed & covered parking. This peaceful & well-maintained 55+ community is conveniently located to all amenities w/bus stop near. Data & meas approx; must verify if import