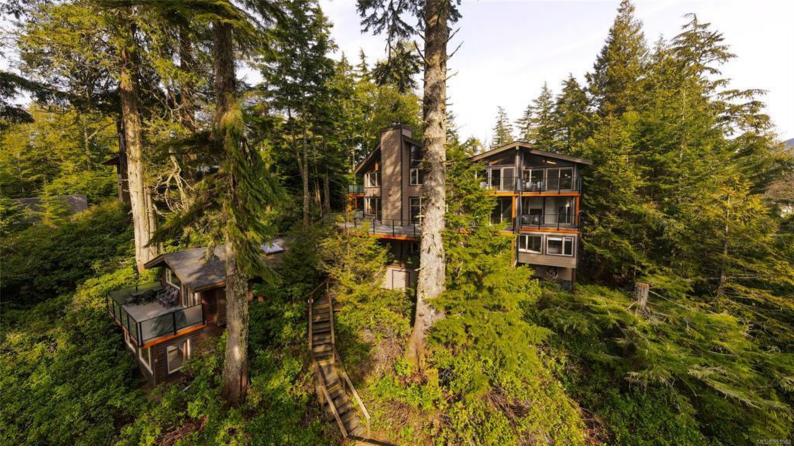

## 330 Reef Point Rd Ucluelet BC

\$6,498,000

Introducing The Rainforest Beach Lodge, a unique investment and lifestyle opportunity situated in the heart of Ucluelet, BC. This beachfront resort offers stunning ocean and rainforest views, featuring eight deluxe King Suites with private balconies, lavish bathrooms, and cozy fireplaces. The Great Room is a spectacular space with vaulted cedar ceilings, skylights, and a custom stone gas fireplace, while the dining room boasts a full chef's commercial kitchen and ample seating area overlooking the coastline. A luxurious three-bedroom owner's suite awaits with soaker tubs, two luxurious bathrooms, and a huge kitchen. Additionally, three charming cottages are available to rent, each offering two bedrooms, two bathrooms, a fully equipped kitchen, and an outside deck with seating and BBQs. The Rainforest Beach Lodge has a stellar reputation and offers exceptional returns, making it an ideal investment or luxurious coastal retreat. https://www.rainforestbeachlodge.com/